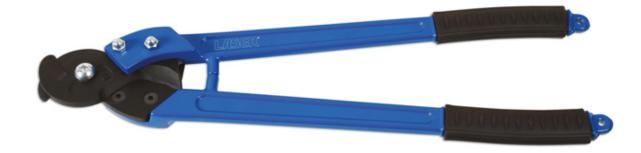

## **Steel Wire and Cable Cutter**

Heavy duty steel wire and cable cutter with dual cutting head for cutting steel wire up to 8mm and cable up to 100mm diameter. Extra-long, 450mm handles provide plenty of cutting power, ideal for heavier duty applications. The handles are forged aluminium for lightness and strength with durable TPV rubber grips for user comfort.

## **Additional Information**

- Cutting capacity: steel wire 8mm<sup>2</sup>; cable 100mm<sup>2</sup>.
- · Length: 450mm.
- Extra long handles for powerful leverage.
- · Forged aluminium handles with TPV grips.
- · Dual cutting head.