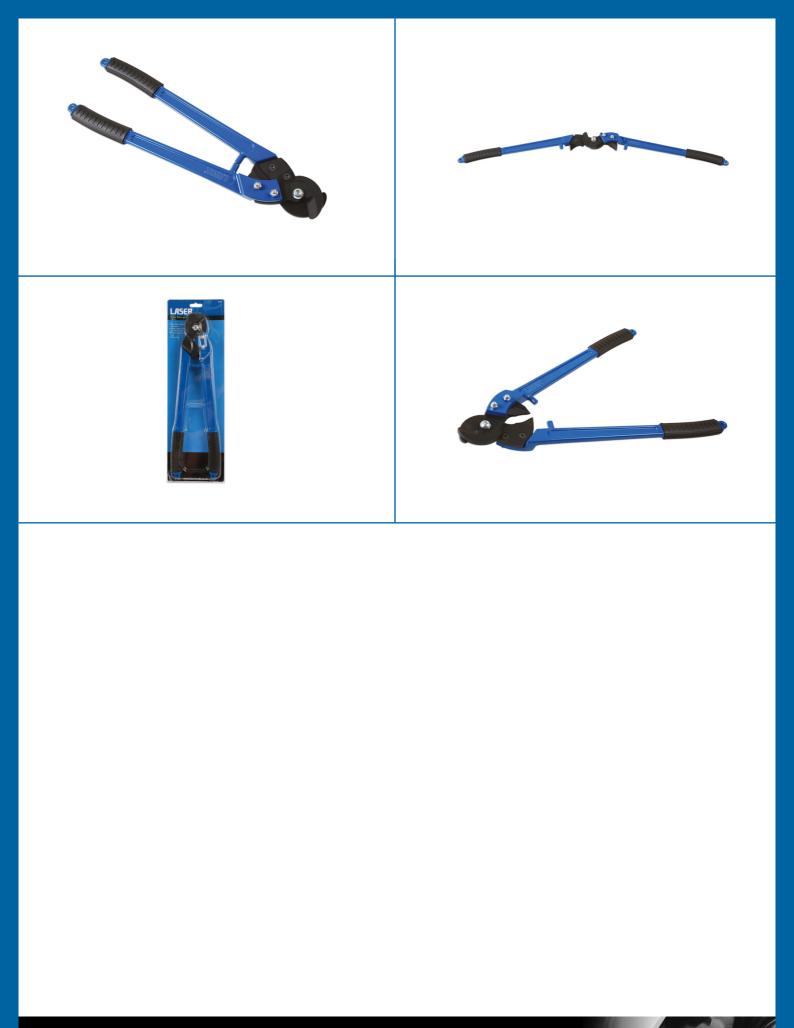

## **Steel Wire and Cable Cutter**

Heavy duty steel wire and cable cutter with dual cutting head for cutting steel wire up to 8mm and cable up to 100mm diameter. Extra-long, 450mm handles provide plenty of cutting power, ideal for heavier duty applications. The handles are forged aluminium for lightness and strength with durable TPV rubber grips for user comfort.

## **Additional Information**

- Cutting capacity: steel wire 8mm<sup>2</sup>; cable 100mm<sup>2</sup>.
- · Length: 450mm.
- Extra long handles for powerful leverage.
- · Forged aluminium handles with TPV grips.
- · Dual cutting head.